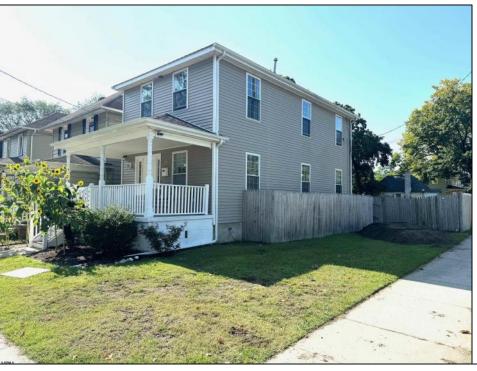

## **COMMENTS**

Very solid home in great location. A short walk to the grocery stores and South Main St School. This home is ready to move in and enjoy the very large and fenced in yard. The full basement (not finished) and the proximity and convenience of being in heart of Pleasantville. Home is in very good shape.

|          | PROPE           | RTY DETAILS   |                |
|----------|-----------------|---------------|----------------|
| Exterior | OutsideFeatures | ParkingGarage | OtherRooms     |
| Vinyl    | Curbs           | None          | Dining Area    |
|          | Deck            |               | Dining Room    |
|          | Fenced Yard     |               | Eat In Kitchen |
|          | Paved Road      |               |                |

Porch Porch Enclosed Shed Sidewalks

InteriorFeatures AppliancesIncluded Basement Heating
Carbon Monoxide Gas Stove 6 Ft. or More Head Gas-Natural

Detector Refrigerator Room Storage Full

Smoke/Fire Alarm Inside Entrance
Walk In Closet Plumbing
Unfinished