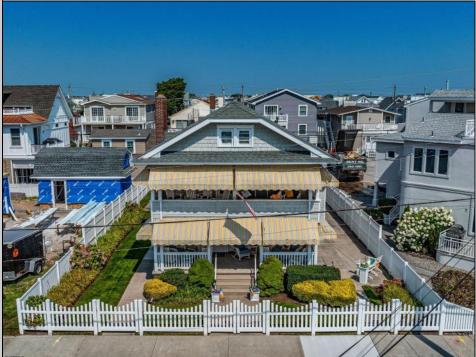

## COMMENTS

LOCATION, LOCATION, LOCATION. ONE OF A KIND, GOLD-COAST, MULTI-FAMILY TRIPLEX ON A LARGE 50 X 120 LOT. TWO - 4bds, 1 1/2ba units plus bonus 2bd, 1ba garage apartment. 1/2 block from Gold Coast beach and boardwalk. Exceptional outdoor space and plenty of off street parking.

## PROPERTY DETAILS

Basement **Crawl Space** 

Heating Gas-Natural Multi-Zoned

Cooling Central Multi-Zoned

**OutsideFeatures** 

**Outside Shower** 

Porch-Screened Sprinkler System

Fenced Yard

Porch

HotWater Tankless-gas

ParkingGarage

Two Car

Gas

Detached Garage

Water Public

Sewer Public Sewer