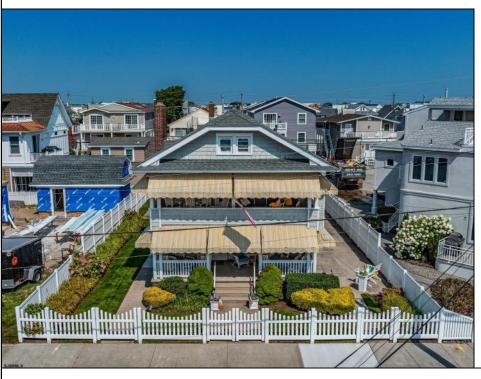

## **COMMENTS**

LOCATION, LOCATION, LOCATION. ONE OF A KIND, GOLD COAST - MULTI-FAMILY TRIPLEX ON A LARGE 50 X 120 LOT. TWO - 4bds, 1 1/2ba, units + 2bds, 1ba garage apartment. 1/2 Block from Gold Coast Beach and Boardwalk. Exceptional outdoor space and plenty of off street parking.

| PROPERTY DI | ETAILS |
|-------------|--------|
|-------------|--------|

Exterior OutsideFeatures ParkingGarage AlsoIncluded Wood Shingle Deck Two Car Furnished Fenced Yard Detached Garage

Porch
Porch Screened
Sprinkler System