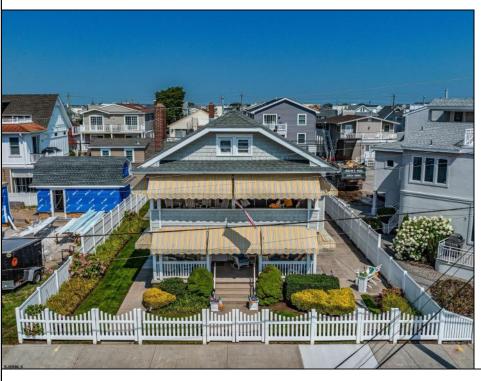

## **COMMENTS**

LOCATION, LOCATION, LOCATION. ONE OF A KIND, GOLD COAST - MULTI-FAMILY TRIPLEX ON A LARGE 50 X 120 LOT. TWO - 4bds, 1 1/2ba, units + 2bds, 1ba garage apartment. 1/2 Block from Gold Coast Beach and Boardwalk. Exceptional outdoor space and plenty of off street parking.

| PF | OP | ERTY | DE | TAILS |
|----|----|------|----|-------|
|    |    |      |    |       |

Exterior OutsideFeatures ParkingGarage AlsoIncluded Wood Shingle Deck Two Car Furnished Fenced Yard Detached Garage

Porch
Porch Screened
Sprinkler System
Enclosed
Outside

Shower

Basement Heating Cooling Water Crawl Space Gas-Natural Central Public

Multi-Zoned Multi-Zoned

Ask for Matthew Galownia Berger Realty Inc 1670 Boardwalk, Ocean City Call: 609-391-0500