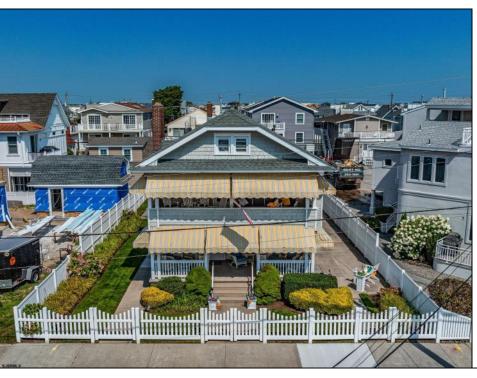

## **COMMENTS**

LOCATION, LOCATION, LOCATION. ONE OF A KIND, GOLD COAST - MULTI-FAMILY TRIPLEX ON A LARGE 50 X 120 LOT. TWO - 4bds, 1 1/2ba, units + 2bds, 1ba garage apartment. 1/2 Block from Gold Coast Beach and Boardwalk. Exceptional outdoor space and plenty of off street parking.

| PROPERTY DETAILS |
|------------------|
|------------------|

Exterior OutsideFeatures ParkingGarage AlsoIncluded Wood Shingle Deck Two Car Furnished Fenced Yard **Detached Garage** 

Porch Porch Screened Sprinkler System