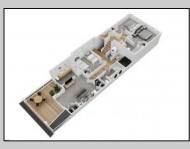

## COMMENTS

Located in the desirable Northend Boardwalk Neighborhood, this is custom built New Construction, Side-By-Side features 6 bedrooms, 4.5 bathrooms, private entrances and elevators for each side, an abundance of outdoor space with multiple decks, spa-like tiled bathrooms, hardwood flooring throughout, upgraded gourmet kitchen, custom trim package and much more.

ParkingGarage Exterior Wood Shingle

Attached Garage Auto Door Opener Two Car

Cooling

**PROPERTY DETAILS** OtherRooms Dining Room Eat In Kitchen Great Room

HotWater

Gas

InteriorFeatures Elevator Fireplace(s) Foyer Hardwood Floors **Kitchen Center Island** Master Bath Walk in/Cedar Closet