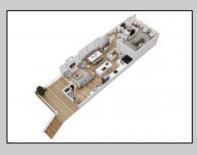

## COMMENTS

Located in the desirable Northend Boardwalk Neighborhood, this is custom built New Construction, Side-By-Side features 6 bedrooms, 4.5 bathrooms, private entrances and elevators for each side, an abundance of outdoor space with multiple decks, spa-like tiled bathrooms, hardwood flooring throughout, upgraded gourmet kitchen, custom trim package and much more.

ParkingGarage Exterior Wood Shingle

Attached Garage Auto Door Opener Two Car

Cooling

**PROPERTY DETAILS** OtherRooms Dining Room Eat In Kitchen Great Room

HotWater

Gas

InteriorFeatures Elevator Fireplace(s) Foyer Hardwood Floors **Kitchen Center Island** Master Bath Walk in/Cedar Closet