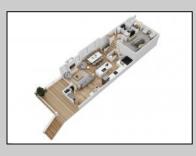

## COMMENTS

Located in the desirable Northend Boardwalk Neighborhood, this is custom built New Construction, Side-By-Side features 6 bedrooms, 4.5 bathrooms, private entrances and elevators for each side, an abundance of outdoor space with multiple decks, spa-like tiled bathrooms, hardwood flooring throughout, upgraded gourmet kitchen, custom trim package and much more.

| Exterior     | ParkingGara  |
|--------------|--------------|
| Wood Shingle | Attached Gar |
|              | Auto Door Op |
|              | Two Car      |

ge rage pener Two Cai

PROPERTY DETAILS OtherRooms Dining Room Eat In Kitchen Great Room

InteriorFeatures Elevator Fireplace(s) Foyer Hardwood Floors **Kitchen Center Island** Master Bath Walk in/Cedar Closet

Heating Forced Air Gas-Natural 1.1+; 7.

Cooling Air Curtain Central Multi-Zoned

HotWater Gas