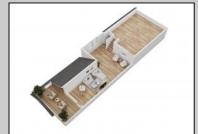

## COMMENTS

Located in the desirable Northend Boardwalk Neighborhood, this is custom built New Construction, Side-By-Side features 6 bedrooms, 4.5 bathrooms, private entrances and elevators for each side, an abundance of outdoor space with multiple decks, spa-like tiled bathrooms, hardwood flooring throughout, upgraded gourmet kitchen, custom trim package and much more.