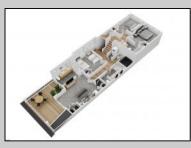

## COMMENTS

Located in the desirable Northend Boardwalk Neighborhood, this is custom built New Construction, Side-By-Side features 6 bedrooms, 4.5 bathrooms, private entrances and elevators for each side, an abundance of outdoor space with multiple decks, spa-like tiled bathrooms, hardwood flooring throughout, upgraded gourmet kitchen, custom trim package and much more.

| Exterior     | ParkingGara  |
|--------------|--------------|
| Wood Shingle | Attached Gar |
|              | Auto Door Op |
|              | Two Car      |

ge rage pener Two Cai

PROPERTY DETAILS OtherRooms Dining Room Eat In Kitchen Great Room

InteriorFeatures Elevator Fireplace(s) Foyer Hardwood Floors **Kitchen Center Island** Master Bath Walk in/Cedar Closet

Heating Forced Air Gas-Natural 1.1+; 7.

Cooling Air Curtain Central Multi-Zoned

HotWater Gas