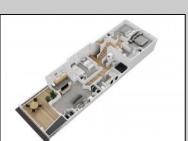

**PROPERTY DETAILS** 

OtherRooms

Dining Room

Eat In Kitchen

Great Room

|  | ١ |  |
|--|---|--|
|  | ١ |  |
|  | ١ |  |
|  | ١ |  |
|  | ١ |  |
|  | ١ |  |
|  | ١ |  |
|  | ١ |  |
|  | ١ |  |
|  | ١ |  |
|  | ١ |  |