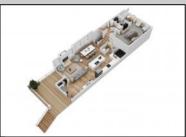

**PROPERTY DETAILS** 

OtherRooms

Dining Room

Eat In Kitchen

Great Room

|  | ١ |  |
|--|---|--|
|  | ١ |  |
|  | ١ |  |
|  | ١ |  |
|  | ١ |  |
|  | ١ |  |
|  | ١ |  |
|  | ١ |  |
|  | ١ |  |
|  | ١ |  |
|  | ١ |  |