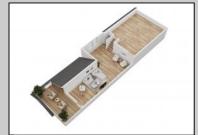

## COMMENTS

Located in the desirable Northend Boardwalk Neighborhood, this is custom built New Construction, Side-By-Side features 6 bedrooms, 4.5 bathrooms, private entrances and elevators for each side, an abundance of outdoor space with multiple decks, spa-like tiled bathrooms, hardwood flooring throughout, upgraded gourmet kitchen, custom trim package and much more.