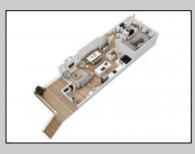

## COMMENTS

Located in the desirable Northend Boardwalk Neighborhood, this is custom built New Construction, Side-By-Side features 6 bedrooms, 4.5 bathrooms, private entrances and elevators for each side, an abundance of outdoor space with multiple decks, spa-like tiled bathrooms, hardwood flooring throughout, upgraded gourmet kitchen, custom trim package and much more.

PERTY DETAILS OtherRooms Dining Room Eat In Kitchen Great Room

HotWater

Gas

InteriorFeatures Elevator Fireplace(s) Foyer Hardwood Floors **Kitchen Center Island** Master Bath Walk in/Cedar Closet

Water Public Water