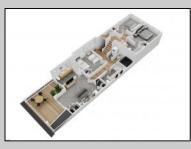

## COMMENTS

Located in the desirable Northend Boardwalk Neighborhood, this is custom built New Construction, Side-By-Side features 6 bedrooms, 4.5 bathrooms, private entrances and elevators for each side, an abundance of outdoor space with multiple decks, spa-like tiled bathrooms, hardwood flooring throughout, upgraded gourmet kitchen, custom trim package and much more.

PERTY DETAILS OtherRooms Dining Room Eat In Kitchen Great Room

HotWater

Gas

InteriorFeatures Elevator Fireplace(s) Foyer Hardwood Floors **Kitchen Center Island** Master Bath Walk in/Cedar Closet

Water Public Water