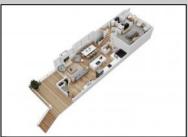

## **COMMENTS**

Located in the desirable Northend Boardwalk Neighborhood, this is custom built New Construction, Side-By-Side features 6 bedrooms, 4.5 bathrooms, private entrances and elevators for each side, an abundance of outdoor space with multiple decks, spa-like tiled bathrooms, hardwood flooring throughout, upgraded gourmet kitchen, custom trim package and much more.

**PROPERTY DETAILS** 

ParkingGarage Attached Garage Wood Shingle Auto Door Opener Two Car

OtherRooms Dining Room Eat In Kitchen Great Room

InteriorFeatures Elevator Fireplace(s) Foyer Hardwood Floors Kitchen Center Island Master Bath Walk in/Cedar Closet