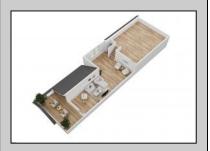

## **COMMENTS**

Located in the desirable Northend Boardwalk Neighborhood, this is custom built New Construction, Side-By-Side features 6 bedrooms, 4.5 bathrooms, private entrances and elevators for each side, an abundance of outdoor space with multiple decks, spa-like tiled bathrooms, hardwood flooring throughout, upgraded gourmet kitchen, custom trim package and much more.

**PROPERTY DETAILS** 

ParkingGarage Attached Garage Wood Shingle Auto Door Opener Two Car

OtherRooms Dining Room Eat In Kitchen Great Room

InteriorFeatures Elevator Fireplace(s) Foyer Hardwood Floors Kitchen Center Island Master Bath Walk in/Cedar Closet