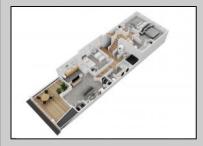

**PROPERTY DETAILS** 

ParkingGarage Attached Garage Wood Shingle Auto Door Opener Two Car

OtherRooms Dining Room Eat In Kitchen Great Room

InteriorFeatures Elevator Fireplace(s) Foyer Hardwood Floors Kitchen Center Island Master Bath Walk in/Cedar Closet