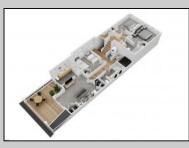

## COMMENTS

Located in the desirable Northend Boardwalk Neighborhood, this is custom built New Construction, Side-By-Side features 6 bedrooms, 4.5 bathrooms, private entrances and elevators for each side, an abundance of outdoor space with multiple decks, spa-like tiled bathrooms, hardwood flooring throughout, upgraded gourmet kitchen, custom trim package and much more.