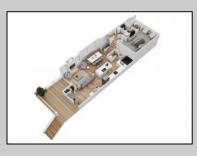

## COMMENTS

Located in the desirable Northend Boardwalk Neighborhood, this is custom built New Construction, Side-By-Side features 6 bedrooms, 4.5 bathrooms, private entrances and elevators for each side, an abundance of outdoor space with multiple decks, spa-like tiled bathrooms, hardwood flooring throughout, upgraded gourmet kitchen, custom trim package and much more.