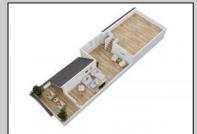

## COMMENTS

Located in the desirable Northend Boardwalk Neighborhood, this is custom built New Construction, Side-By-Side features 6 bedrooms, 4.5 bathrooms, private entrances and elevators for each side, an abundance of outdoor space with multiple decks, spa-like tiled bathrooms, hardwood flooring throughout, upgraded gourmet kitchen, custom trim package and much more.

ParkingGarage Exterior Wood Shingle

Attached Garage Auto Door Opener Two Car

Cooling

Air Curtain

**PROPERTY DETAILS** OtherRooms Dining Room Eat In Kitchen Great Room

HotWater

Gas

InteriorFeatures Elevator Fireplace(s) Foyer Hardwood Floors **Kitchen Center Island** Master Bath Walk in/Cedar Closet