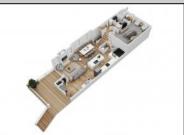

## **COMMENTS**

Located in the desirable Northend Boardwalk Neighborhood, this is custom built New Construction, Side-By-Side features 6 bedrooms, 4.5 bathrooms, private entrances and elevators for each side, an abundance of outdoor space with multiple decks, spa-like tiled bathrooms, hardwood flooring throughout, upgraded gourmet kitchen, custom trim package and much more.