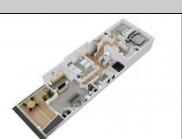

## **COMMENTS**

Located in the desirable Northend Boardwalk Neighborhood, this is custom built New Construction, Side-By-Side features 6 bedrooms, 4.5 bathrooms, private entrances and elevators for each side, an abundance of outdoor space with multiple decks, spa-like tiled bathrooms, hardwood flooring throughout, upgraded gourmet kitchen, custom trim package and much more.