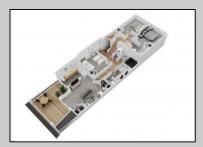

OtherRooms Dining Room

Eat In Kitchen

Great Room

Water Public Water

InteriorFeatures

Hardwood Floors Kitchen Center Island Master Bath Walk in/Cedar Closet

Elevator

Foyer