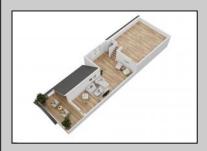

## **COMMENTS**

Located in the desirable Northend Boardwalk Neighborhood, this is custom built New Construction, Side-By-Side features 6 bedrooms, 4.5 bathrooms, private entrances and elevators for each side, an abundance of outdoor space with multiple decks, spa-like tiled bathrooms, hardwood flooring throughout, upgraded gourmet kitchen, custom trim package and much more. **PROPERTY DETAILS** 

OtherRooms Dining Room

Eat In Kitchen

Great Room

Water Public Water

InteriorFeatures

Hardwood Floors Kitchen Center Island Master Bath Walk in/Cedar Closet

Elevator

Foyer