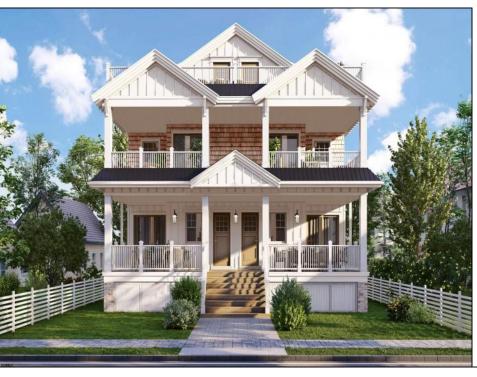

## **COMMENTS**

Located in the desirable Northend Boardwalk Neighborhood, this is custom built New Construction, Side-By-Side features 6 bedrooms, 4.5 bathrooms, private entrances and elevators for each side, an abundance of outdoor space with multiple decks, spa-like tiled bathrooms, hardwood flooring throughout, upgraded gourmet kitchen, custom trim package and much more. **PROPERTY DETAILS** 

Heating Forced Air Gas-Natural

Exterior

Wood Shingle

Cooling Air Curtain Central Multi-Zoned

ParkingGarage

Two Car

Attached Garage Auto Door Opener

> HotWater Gas