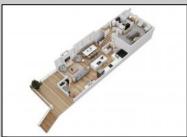

OtherRooms Dining Room

Eat In Kitchen

Great Room

Water Public Water

InteriorFeatures

Hardwood Floors Kitchen Center Island Master Bath Walk in/Cedar Closet

Elevator

Foyer