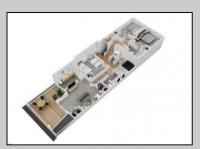

## **COMMENTS**

Located in the desirable Northend Boardwalk Neighborhood, this is custom built New Construction, Side-By-Side features 6 bedrooms, 4.5 bathrooms, private entrances and elevators for each side, an abundance of outdoor space with multiple decks, spa-like tiled bathrooms, hardwood flooring throughout, upgraded gourmet kitchen, custom trim package and much more.

|              | PROPERTY DETAIL |           |
|--------------|-----------------|-----------|
| Exterior     | ParkingGarage   | OtherRoo  |
| Wood Shingle | Attached Garage | Dining Ro |

Attached Garage Dining R
Auto Door Opener Eat In Ki
Two Car Great Ro

OtherRooms InteriorFeatures
Dining Room Elevator
Eat In Kitchen Fireplace(s)
Great Room Foyer
Hardwood Floors

Kitchen Center Island Master Bath Walk in/Cedar Closet

Heating
Forced Air
Gas-Natural

Cooling Air Curtain Central Multi-Zoned HotWater Gas Water Public Water