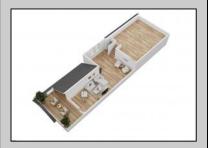

## **COMMENTS**

Located in the desirable Northend Boardwalk Neighborhood, this is custom built New Construction, Side-By-Side features 6 bedrooms, 4.5 bathrooms, private entrances and elevators for each side, an abundance of outdoor space with multiple decks, spa-like tiled bathrooms, hardwood flooring throughout, upgraded gourmet kitchen, custom trim package and much more.

|              | PROPERTY DETAIL |           |
|--------------|-----------------|-----------|
| Exterior     | ParkingGarage   | OtherRoo  |
| Wood Shingle | Attached Garage | Dining Ro |

Attached Garage Dining R
Auto Door Opener Eat In Ki
Two Car Great Ro

OtherRooms InteriorFeatures
Dining Room Elevator
Eat In Kitchen Fireplace(s)
Great Room Foyer
Hardwood Floors

Kitchen Center Island Master Bath Walk in/Cedar Closet

Heating
Forced Air
Gas-Natural

Cooling Air Curtain Central Multi-Zoned HotWater Gas Water Public Water