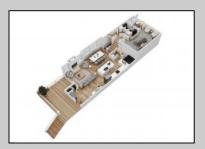

## **COMMENTS**

Located in the desirable Northend Boardwalk Neighborhood, this is custom built New Construction, Side-By-Side features 6 bedrooms, 4.5 bathrooms, private entrances and elevators for each side, an abundance of outdoor space with multiple decks, spa-like tiled bathrooms, hardwood flooring throughout, upgraded gourmet kitchen, custom trim package and much more.

|              | PROPERTY DETAIL |           |
|--------------|-----------------|-----------|
| Exterior     | ParkingGarage   | OtherRoo  |
| Wood Shingle | Attached Garage | Dining Ro |

Attached Garage Dining R
Auto Door Opener Eat In Ki
Two Car Great Ro

OtherRooms InteriorFeatures
Dining Room Elevator
Eat In Kitchen Fireplace(s)
Great Room Foyer
Hardwood Floors

Kitchen Center Island Master Bath Walk in/Cedar Closet

Heating
Forced Air
Gas-Natural

Cooling Air Curtain Central Multi-Zoned HotWater Gas Water Public Water