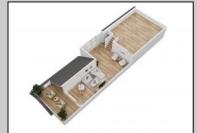

## COMMENTS

Located in the desirable Northend Boardwalk Neighborhood, this is custom built New Construction, Side-By-Side features 6 bedrooms, 4.5 bathrooms, private entrances and elevators for each side, an abundance of outdoor space with multiple decks, spa-like tiled bathrooms, hardwood flooring throughout, upgraded gourmet kitchen, custom trim package and much more.

**PROPERTY DETAILS** ParkingGarage Exterior Wood Shingle

Attached Garage Auto Door Opener Two Car

OtherRooms Dining Room Eat In Kitchen Great Room

HotWater

Gas

InteriorFeatures Elevator Fireplace(s) Foyer Hardwood Floors **Kitchen Center Island** Master Bath Walk in/Cedar Closet