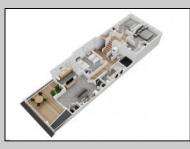

## COMMENTS

Located in the desirable Northend Boardwalk Neighborhood, this is custom built New Construction, Side-By-Side features 6 bedrooms, 4.5 bathrooms, private entrances and elevators for each side, an abundance of outdoor space with multiple decks, spa-like tiled bathrooms, hardwood flooring throughout, upgraded gourmet kitchen, custom trim package and much more.

**PROPERTY DETAILS** ParkingGarage Exterior Wood Shingle

Attached Garage Auto Door Opener Two Car

OtherRooms Dining Room Eat In Kitchen Great Room

HotWater

Gas

InteriorFeatures Elevator Fireplace(s) Foyer Hardwood Floors **Kitchen Center Island** Master Bath Walk in/Cedar Closet