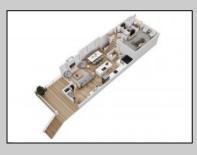

## COMMENTS

Located in the desirable Northend Boardwalk Neighborhood, this is custom built New Construction, Side-By-Side features 6 bedrooms, 4.5 bathrooms, private entrances and elevators for each side, an abundance of outdoor space with multiple decks, spa-like tiled bathrooms, hardwood flooring throughout, upgraded gourmet kitchen, custom trim package and much more.

**PROPERTY DETAILS** ParkingGarage Exterior Wood Shingle

Attached Garage Auto Door Opener Two Car

OtherRooms Dining Room Eat In Kitchen Great Room

HotWater

Gas

InteriorFeatures Elevator Fireplace(s) Foyer Hardwood Floors **Kitchen Center Island** Master Bath Walk in/Cedar Closet