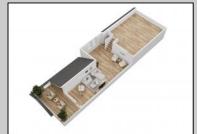

## COMMENTS

Located in the desirable Northend Boardwalk Neighborhood, this is custom built New Construction, Side-By-Side features 6 bedrooms, 4.5 bathrooms, private entrances and elevators for each side, an abundance of outdoor space with multiple decks, spa-like tiled bathrooms, hardwood flooring throughout, upgraded gourmet kitchen, custom trim package and much more.

**PROPERTY DETAILS** 

ParkingGarage Exterior Wood Shingle

Attached Garage Auto Door Opener Two Car

Cooling

Central

OtherRooms Dining Room Eat In Kitchen Great Room

InteriorFeatures Elevator Fireplace(s) Foyer Hardwood Floors **Kitchen Center Island** Master Bath Walk in/Cedar Closet