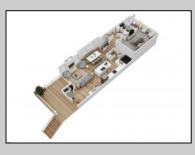

## COMMENTS

Located in the desirable Northend Boardwalk Neighborhood, this is custom built New Construction, Side-By-Side features 6 bedrooms, 4.5 bathrooms, private entrances and elevators for each side, an abundance of outdoor space with multiple decks, spa-like tiled bathrooms, hardwood flooring throughout, upgraded gourmet kitchen, custom trim package and much more.

**PROPERTY DETAILS** 

ParkingGarage Exterior Wood Shingle

Attached Garage Auto Door Opener Two Car

Cooling

Central

OtherRooms Dining Room Eat In Kitchen Great Room

InteriorFeatures Elevator Fireplace(s) Foyer Hardwood Floors **Kitchen Center Island** Master Bath Walk in/Cedar Closet