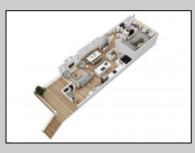

## COMMENTS

Located in the desirable Northend Boardwalk Neighborhood, this is custom built New Construction, Side-By-Side features 6 bedrooms, 4.5 bathrooms, private entrances and elevators for each side, an abundance of outdoor space with multiple decks, spa-like tiled bathrooms, hardwood flooring throughout, upgraded gourmet kitchen, custom trim package and much more.

|                          | PROPERTY DETAILS                                                |                                                         |
|--------------------------|-----------------------------------------------------------------|---------------------------------------------------------|
| Exterior<br>Wood Shingle | ParkingGarage<br>Attached Garage<br>Auto Door Opener<br>Two Car | OtherRoom<br>Dining Roor<br>Eat In Kitche<br>Great Room |
|                          |                                                                 | 2.230.1000                                              |

Cooling

Central

OtherRooms Dining Room Eat In Kitchen Great Room

Fireplace(s) Foyer Hardwood Floors **Kitchen Center Island** Master Bath Walk in/Cedar Closet

InteriorFeatures

Elevator

Water Public Water

Heating Forced Air Gas-Natural Multi-Zoned