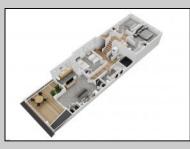

## COMMENTS

Located in the desirable Northend Boardwalk Neighborhood, this is custom built New Construction, Side-By-Side features 6 bedrooms, 4.5 bathrooms, private entrances and elevators for each side, an abundance of outdoor space with multiple decks, spa-like tiled bathrooms, hardwood flooring throughout, upgraded gourmet kitchen, custom trim package and much more.

|                          | PROPERTY DETAILS                                                |                                                         |
|--------------------------|-----------------------------------------------------------------|---------------------------------------------------------|
| Exterior<br>Wood Shingle | ParkingGarage<br>Attached Garage<br>Auto Door Opener<br>Two Car | OtherRoom<br>Dining Roor<br>Eat In Kitche<br>Great Room |
|                          |                                                                 | 2.230.1000                                              |

Cooling

Central

OtherRooms Dining Room Eat In Kitchen Great Room

Fireplace(s) Foyer Hardwood Floors **Kitchen Center Island** Master Bath Walk in/Cedar Closet

InteriorFeatures

Elevator

Water Public Water

Heating Forced Air Gas-Natural Multi-Zoned