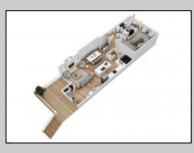

## COMMENTS

Located in the desirable Northend Boardwalk Neighborhood, this is custom built New Construction, Side-By-Side features 6 bedrooms, 4.5 bathrooms, private entrances and elevators for each side, an abundance of outdoor space with multiple decks, spa-like tiled bathrooms, hardwood flooring throughout, upgraded gourmet kitchen, custom trim package and much more.

**PROPERTY DETAILS** ParkingGarage Exterior Wood Shingle Two Car

Attached Garage Auto Door Opener

Cooling

Central

OtherRooms Dining Room Eat In Kitchen Great Room

InteriorFeatures Elevator Fireplace(s) Foyer Hardwood Floors **Kitchen Center Island** Master Bath Walk in/Cedar Closet