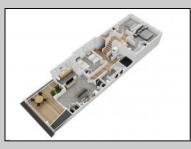

## COMMENTS

Located in the desirable Northend Boardwalk Neighborhood, this is custom built New Construction, Side-By-Side features 6 bedrooms, 4.5 bathrooms, private entrances and elevators for each side, an abundance of outdoor space with multiple decks, spa-like tiled bathrooms, hardwood flooring throughout, upgraded gourmet kitchen, custom trim package and much more.

**PROPERTY DETAILS** ParkingGarage Exterior Wood Shingle Two Car

Attached Garage Auto Door Opener

Cooling

Central

OtherRooms Dining Room Eat In Kitchen Great Room

InteriorFeatures Elevator Fireplace(s) Foyer Hardwood Floors **Kitchen Center Island** Master Bath Walk in/Cedar Closet