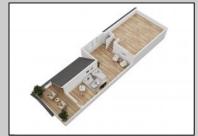

## COMMENTS

Located in the desirable Northend Boardwalk Neighborhood, this is custom built New Construction, Side-By-Side features 6 bedrooms, 4.5 bathrooms, private entrances and elevators for each side, an abundance of outdoor space with multiple decks, spa-like tiled bathrooms, hardwood flooring throughout, upgraded gourmet kitchen, custom trim package and much more.

**PROPERTY DETAILS** ParkingGarage Exterior Wood Shingle Two Car

Attached Garage Auto Door Opener

Cooling

Central

OtherRooms Dining Room Eat In Kitchen Great Room

InteriorFeatures Elevator Fireplace(s) Foyer Hardwood Floors **Kitchen Center Island** Master Bath Walk in/Cedar Closet