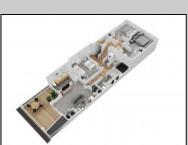

## **COMMENTS**

Located in the desirable Northend Boardwalk Neighborhood, this is custom built New Construction, Side-By-Side features 6 bedrooms, 4.5 bathrooms, private entrances and elevators for each side, an abundance of outdoor space with multiple decks, spa-like tiled bathrooms, hardwood flooring throughout, upgraded gourmet kitchen, custom trim package and much more.

**PROPERTY DETAILS** 

| _ |  |  |  |
|---|--|--|--|

Heating Forced Air Gas-Natural

Exterior

Wood Shingle

Cooling Air Curtain Central Multi-Zoned

Two Car

ParkingGarage

Attached Garage Auto Door Opener

> HotWater Gas

OtherRooms Dining Room

Eat In Kitchen

Great Room

Water Public Water

InteriorFeatures

Hardwood Floors Kitchen Center Island Master Bath Walk in/Cedar Closet

Elevator

Foyer

Fireplace(s)

Berger Realty Inc 3160 Asbury Avenue, Ocean City Call: 609-399-0076 Email to: djc@bergerrealty.com

Ask for Dale Collins

http://www.BADERCOLLINS.com