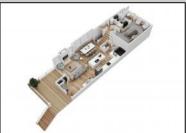

## **COMMENTS**

Located in the desirable Northend Boardwalk Neighborhood, this is custom built New Construction, Side-By-Side features 6 bedrooms, 4.5 bathrooms, private entrances and elevators for each side, an abundance of outdoor space with multiple decks, spa-like tiled bathrooms, hardwood flooring throughout, upgraded gourmet kitchen, custom trim package and much more.

**PROPERTY DETAILS** 

| _ |  |  |  |
|---|--|--|--|

Heating Forced Air Gas-Natural

Exterior

Wood Shingle

Cooling Air Curtain Central Multi-Zoned

Two Car

ParkingGarage

Attached Garage Auto Door Opener

> HotWater Gas

OtherRooms Dining Room

Eat In Kitchen

Great Room

Water Public Water

InteriorFeatures

Hardwood Floors Kitchen Center Island Master Bath Walk in/Cedar Closet

Elevator

Foyer

Fireplace(s)

Berger Realty Inc 3160 Asbury Avenue, Ocean City Call: 609-399-0076 Email to: djc@bergerrealty.com

Ask for Dale Collins

http://www.BADERCOLLINS.com