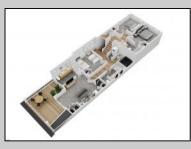

## COMMENTS

Located in the desirable Northend Boardwalk Neighborhood, this is custom built New Construction, Side-By-Side features 6 bedrooms, 4.5 bathrooms, private entrances and elevators for each side, an abundance of outdoor space with multiple decks, spa-like tiled bathrooms, hardwood flooring throughout, upgraded gourmet kitchen, custom trim package and much more.

**PROPERTY DETAILS** 

ParkingGarage Exterior Wood Shingle

Attached Garage Auto Door Opener Two Car

Cooling

Central

OtherRooms Dining Room Eat In Kitchen Great Room

InteriorFeatures Elevator Fireplace(s) Foyer Hardwood Floors **Kitchen Center Island** Master Bath Walk in/Cedar Closet