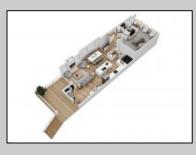

## COMMENTS

Located in the desirable Northend Boardwalk Neighborhood, this is custom built New Construction, Side-By-Side features 6 bedrooms, 4.5 bathrooms, private entrances and elevators for each side, an abundance of outdoor space with multiple decks, spa-like tiled bathrooms, hardwood flooring throughout, upgraded gourmet kitchen, custom trim package and much more.

**PROPERTY DETAILS** 

ParkingGarage Exterior Wood Shingle

Attached Garage Auto Door Opener Two Car

Cooling

Central

OtherRooms Dining Room Eat In Kitchen Great Room

InteriorFeatures Elevator Fireplace(s) Foyer Hardwood Floors **Kitchen Center Island** Master Bath Walk in/Cedar Closet