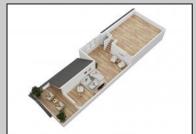

## COMMENTS

Located in the desirable Northend Boardwalk Neighborhood, this is custom built New Construction, Side-By-Side features 6 bedrooms, 4.5 bathrooms, private entrances and elevators for each side, an abundance of outdoor space with multiple decks, spa-like tiled bathrooms, hardwood flooring throughout, upgraded gourmet kitchen, custom trim package and much more.

**PROPERTY DETAILS** 

ParkingGarage Exterior Wood Shingle

Attached Garage Auto Door Opener Two Car

Cooling

Central

OtherRooms Dining Room Eat In Kitchen Great Room

InteriorFeatures Elevator Fireplace(s) Foyer Hardwood Floors **Kitchen Center Island** Master Bath Walk in/Cedar Closet