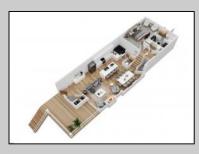

## COMMENTS

Located in the desirable Northend Boardwalk Neighborhood, this is custom built New Construction, Side-By-Side features 6 bedrooms, 4.5 bathrooms, private entrances and elevators for each side, an abundance of outdoor space with multiple decks, spa-like tiled bathrooms, hardwood flooring throughout, upgraded gourmet kitchen, custom trim package and much more.