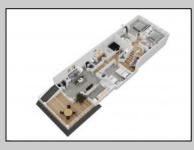

## COMMENTS

Located in the desirable Northend Boardwalk Neighborhood, this is custom built New Construction, Side-By-Side features 6 bedrooms, 4.5 bathrooms, private entrances and elevators for each side, an abundance of outdoor space with multiple decks, spa-like tiled bathrooms, hardwood flooring throughout, upgraded gourmet kitchen, custom trim package and much more.