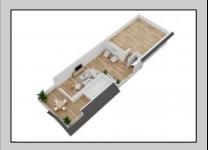

## **COMMENTS**

Located in the desirable Northend Boardwalk Neighborhood, this is custom built New Construction, Side-By-Side features 6 bedrooms, 4.5 bathrooms, private entrances and elevators for each side, an abundance of outdoor space with multiple decks, spa-like tiled bathrooms, hardwood flooring throughout, upgraded gourmet kitchen, custom trim package and much more. **PROPERTY DETAILS** 

OtherRooms

Dining Room

Eat In Kitchen

Great Room

| 7 |  |
|---|--|
|   |  |
|   |  |
|   |  |
|   |  |
|   |  |
|   |  |
|   |  |
|   |  |

| Heating     |
|-------------|
| Forced Air  |
| Gas-Natural |

Exterior