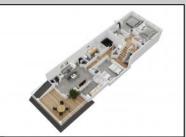

## **COMMENTS**

Located in the desirable Northend Boardwalk Neighborhood, this is custom built New Construction, Side-By-Side features 6 bedrooms, 4.5 bathrooms, private entrances and elevators for each side, an abundance of outdoor space with multiple decks, spa-like tiled bathrooms, hardwood flooring throughout, upgraded gourmet kitchen, custom trim package and much more. **PROPERTY DETAILS** 

OtherRooms

Dining Room

Eat In Kitchen

Great Room

| 7 |  |
|---|--|
|   |  |
|   |  |
|   |  |
|   |  |
|   |  |
|   |  |
|   |  |
|   |  |

| Heating     |
|-------------|
| Forced Air  |
| Gas-Natural |

Exterior