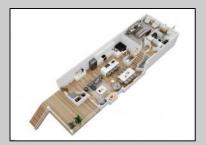

## **COMMENTS**

Located in the desirable Northend Boardwalk Neighborhood, this is custom built New Construction, Side-By-Side features 6 bedrooms, 4.5 bathrooms, private entrances and elevators for each side, an abundance of outdoor space with multiple decks, spa-like tiled bathrooms, hardwood flooring throughout, upgraded gourmet kitchen, custom trim package and much more. **PROPERTY DETAILS** 

OtherRooms

Dining Room

Eat In Kitchen

Great Room

| 7 |  |
|---|--|
|   |  |
|   |  |
|   |  |
|   |  |
|   |  |
|   |  |
|   |  |
|   |  |

| Heating     |
|-------------|
| Forced Air  |
| Gas-Natural |

Exterior