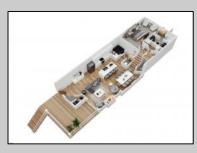

## COMMENTS

Located in the desirable Northend Boardwalk Neighborhood, this is custom built New Construction, Side-By-Side features 6 bedrooms, 4.5 bathrooms, private entrances and elevators for each side, an abundance of outdoor space with multiple decks, spa-like tiled bathrooms, hardwood flooring throughout, upgraded gourmet kitchen, custom trim package and much more.

OtherRooms Dining Room Eat In Kitchen Great Room

HotWater

Gas

InteriorFeatures Elevator Fireplace(s) Foyer Hardwood Floors **Kitchen Center Island** Master Bath Walk in/Cedar Closet

Heating Forced Air Gas-Natural