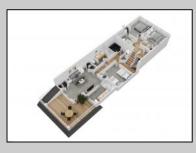

## COMMENTS

Located in the desirable Northend Boardwalk Neighborhood, this is custom built New Construction, Side-By-Side features 6 bedrooms, 4.5 bathrooms, private entrances and elevators for each side, an abundance of outdoor space with multiple decks, spa-like tiled bathrooms, hardwood flooring throughout, upgraded gourmet kitchen, custom trim package and much more.

OtherRooms Dining Room Eat In Kitchen Great Room

HotWater

Gas

InteriorFeatures Elevator Fireplace(s) Foyer Hardwood Floors **Kitchen Center Island** Master Bath Walk in/Cedar Closet

Heating Forced Air Gas-Natural