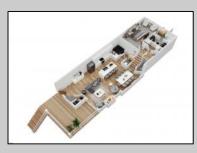

## COMMENTS

Located in the desirable Northend Boardwalk Neighborhood, this is custom built New Construction, Side-By-Side features 6 bedrooms, 4.5 bathrooms, private entrances and elevators for each side, an abundance of outdoor space with multiple decks, spa-like tiled bathrooms, hardwood flooring throughout, upgraded gourmet kitchen, custom trim package and much more.

ParkingGarage Exterior Wood Shingle

Attached Garage Auto Door Opener Two Car

Cooling

Central

**PROPERTY DETAILS** OtherRooms Dining Room Eat In Kitchen Great Room

HotWater

Gas

InteriorFeatures Elevator Fireplace(s) Foyer Hardwood Floors **Kitchen Center Island** Master Bath Walk in/Cedar Closet