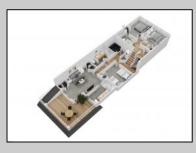

## COMMENTS

Located in the desirable Northend Boardwalk Neighborhood, this is custom built New Construction, Side-By-Side features 6 bedrooms, 4.5 bathrooms, private entrances and elevators for each side, an abundance of outdoor space with multiple decks, spa-like tiled bathrooms, hardwood flooring throughout, upgraded gourmet kitchen, custom trim package and much more.

ParkingGarage Exterior Wood Shingle

Attached Garage Auto Door Opener Two Car

Cooling

Central

**PROPERTY DETAILS** OtherRooms Dining Room Eat In Kitchen Great Room

HotWater

Gas

InteriorFeatures Elevator Fireplace(s) Foyer Hardwood Floors **Kitchen Center Island** Master Bath Walk in/Cedar Closet