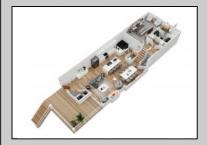

## **COMMENTS**

Located in the desirable Northend Boardwalk Neighborhood, this is custom built New Construction, Side-By-Side features 6 bedrooms, 4.5 bathrooms, private entrances and elevators for each side, an abundance of outdoor space with multiple decks, spa-like tiled bathrooms, hardwood flooring throughout, upgraded gourmet kitchen, custom trim package and much more.

|  |   | PROPERTY D | DET | AIL |
|--|---|------------|-----|-----|
|  | _ | •          |     | _   |

Exterior ParkingGarage
Wood Shingle Attached Garage
Auto Door Opener
Two Car

OtherRooms
ge Dining Room
ner Eat In Kitchen
Great Room

InteriorFeatures Elevator Fireplace(s) Foyer Hardwood Floors Kitchen Center Island Master Bath Walk in/Cedar Closet

Heating Forced Air Gas-Natural Cooling Air Curtain Central Multi-Zoned

HotWater Gas Water Public Water