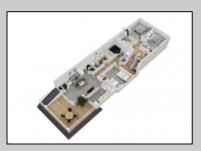

## **COMMENTS**

Located in the desirable Northend Boardwalk Neighborhood, this is custom built New Construction, Side-By-Side features 6 bedrooms, 4.5 bathrooms, private entrances and elevators for each side, an abundance of outdoor space with multiple decks, spa-like tiled bathrooms, hardwood flooring throughout, upgraded gourmet kitchen, custom trim package and much more.

|  |   | PROPERTY D | DET | AIL |
|--|---|------------|-----|-----|
|  | _ | •          |     | _   |

Exterior ParkingGarage
Wood Shingle Attached Garage
Auto Door Opener
Two Car

OtherRooms
ge Dining Room
ner Eat In Kitchen
Great Room

InteriorFeatures Elevator Fireplace(s) Foyer Hardwood Floors Kitchen Center Island Master Bath Walk in/Cedar Closet

Heating Forced Air Gas-Natural Cooling Air Curtain Central Multi-Zoned

HotWater Gas Water Public Water