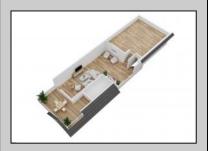

## **COMMENTS**

Located in the desirable Northend Boardwalk Neighborhood, this is custom built New Construction, Side-By-Side features 6 bedrooms, 4.5 bathrooms, private entrances and elevators for each side, an abundance of outdoor space with multiple decks, spa-like tiled bathrooms, hardwood flooring throughout, upgraded gourmet kitchen, custom trim package and much more.

|  |   | PROPERTY D | DET | AIL |
|--|---|------------|-----|-----|
|  | _ | •          |     | _   |

Exterior ParkingGarage
Wood Shingle Attached Garage
Auto Door Opener
Two Car

OtherRooms
ge Dining Room
ner Eat In Kitchen
Great Room

InteriorFeatures Elevator Fireplace(s) Foyer Hardwood Floors Kitchen Center Island Master Bath Walk in/Cedar Closet

Heating Forced Air Gas-Natural Cooling Air Curtain Central Multi-Zoned

HotWater Gas Water Public Water