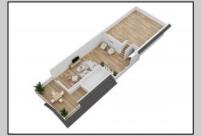

## COMMENTS

Located in the desirable Northend Boardwalk Neighborhood, this is custom built New Construction, Side-By-Side features 6 bedrooms, 4.5 bathrooms, private entrances and elevators for each side, an abundance of outdoor space with multiple decks, spa-like tiled bathrooms, hardwood flooring throughout, upgraded gourmet kitchen, custom trim package and much more.

Cooling

Air Curtain

je ner

**OPERTY DETAILS** OtherRooms Dining Room Eat In Kitchen Great Room

HotWater

Gas

InteriorFeatures Elevator Fireplace(s) Foyer Hardwood Floors **Kitchen Center Island** Master Bath Walk in/Cedar Closet