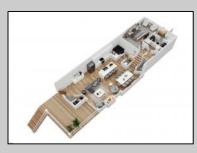

## COMMENTS

Located in the desirable Northend Boardwalk Neighborhood, this is custom built New Construction, Side-By-Side features 6 bedrooms, 4.5 bathrooms, private entrances and elevators for each side, an abundance of outdoor space with multiple decks, spa-like tiled bathrooms, hardwood flooring throughout, upgraded gourmet kitchen, custom trim package and much more.

Cooling

Air Curtain

je ner

**OPERTY DETAILS** OtherRooms Dining Room Eat In Kitchen Great Room

HotWater

Gas

InteriorFeatures Elevator Fireplace(s) Foyer Hardwood Floors **Kitchen Center Island** Master Bath Walk in/Cedar Closet