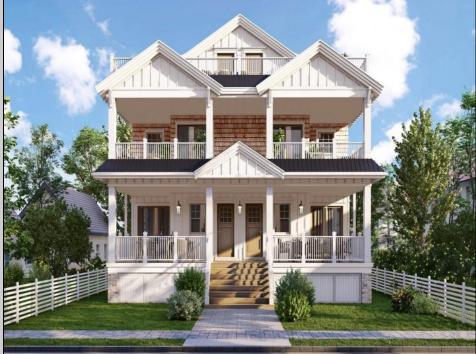

## COMMENTS

Located in the desirable Northend Boardwalk Neighborhood, this is custom built New Construction, Side-By-Side features 6 bedrooms, 4.5 bathrooms, private entrances and elevators for each side, an abundance of outdoor space with multiple decks, spa-like tiled bathrooms, hardwood flooring throughout, upgraded gourmet kitchen, custom trim package and much more.

|              | PRO             |
|--------------|-----------------|
| Exterior     | ParkingGarage   |
| Wood Shingle | Attached Garage |
|              | Auto Door Open  |
|              | Two Car         |