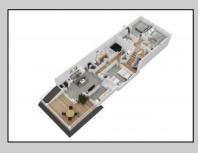

## COMMENTS

Located in the desirable Northend Boardwalk Neighborhood, this is custom built New Construction, Side-By-Side features 6 bedrooms, 4.5 bathrooms, private entrances and elevators for each side, an abundance of outdoor space with multiple decks, spa-like tiled bathrooms, hardwood flooring throughout, upgraded gourmet kitchen, custom trim package and much more.

Cooling

Air Curtain

je ner

**OPERTY DETAILS** OtherRooms Dining Room Eat In Kitchen Great Room

HotWater

Gas

InteriorFeatures Elevator Fireplace(s) Foyer Hardwood Floors **Kitchen Center Island** Master Bath Walk in/Cedar Closet