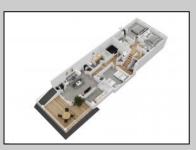

| Exterior | PROPERTY DETAIL |          |
|----------|-----------------|----------|
|          | ParkingGarage   | OtherRoo |

Wood Shingle Attached Garage Auto Door Opener Two Car

Dining Room Eat In Kitchen Great Room

HotWater

Gas

InteriorFeatures Elevator Fireplace(s) Foyer Hardwood Floors Kitchen Center Island Master Bath

Walk in/Cedar Closet Water

Public Water

Heating Forced Air Gas-Natural Cooling Air Curtain Central Multi-Zoned