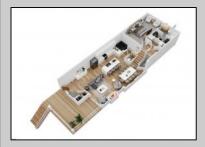

| Exterior | PROPERTY DETAIL |          |
|----------|-----------------|----------|
|          | ParkingGarage   | OtherRoo |

Wood Shingle Attached Garage Auto Door Opener Two Car

Dining Room Eat In Kitchen Great Room

HotWater

Gas

InteriorFeatures Elevator Fireplace(s) Foyer Hardwood Floors Kitchen Center Island Master Bath

Walk in/Cedar Closet Water

Public Water

Heating Forced Air Gas-Natural Cooling Air Curtain Central Multi-Zoned