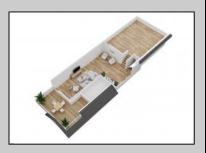

## **COMMENTS**

Located in the desirable Northend Boardwalk Neighborhood, this is custom built New Construction, Side-By-Side features 6 bedrooms, 4.5 bathrooms, private entrances and elevators for each side, an abundance of outdoor space with multiple decks, spa-like tiled bathrooms, hardwood flooring throughout, upgraded gourmet kitchen, custom trim package and much more.

| Exterior | PROPERTY DETAIL |          |
|----------|-----------------|----------|
|          | ParkingGarage   | OtherRoo |

Wood Shingle Attached Garage Auto Door Opener Two Car

Dining Room Eat In Kitchen Great Room

HotWater

Gas

InteriorFeatures Elevator Fireplace(s) Foyer Hardwood Floors Kitchen Center Island Master Bath

Walk in/Cedar Closet Water

Public Water

Heating Forced Air Gas-Natural Cooling Air Curtain Central Multi-Zoned