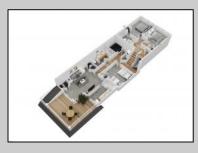

## COMMENTS

Located in the desirable Northend Boardwalk Neighborhood, this is custom built New Construction, Side-By-Side features 6 bedrooms, 4.5 bathrooms, private entrances and elevators for each side, an abundance of outdoor space with multiple decks, spa-like tiled bathrooms, hardwood flooring throughout, upgraded gourmet kitchen, custom trim package and much more.

**PROPERTY DETAILS** ParkingGarage Exterior Wood Shingle

Attached Garage Auto Door Opener Two Car

Cooling

Central

OtherRooms Dining Room Eat In Kitchen Great Room

InteriorFeatures Elevator Fireplace(s) Foyer Hardwood Floors **Kitchen Center Island** Master Bath Walk in/Cedar Closet