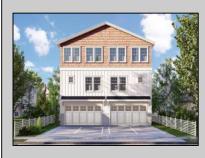

## COMMENTS

Located in the desirable Northend Boardwalk Neighborhood, this is custom built New Construction, Side-By-Side features 6 bedrooms, 4.5 bathrooms, private entrances and elevators for each side, an abundance of outdoor space with multiple decks, spa-like tiled bathrooms, hardwood flooring throughout, upgraded gourmet kitchen, custom trim package and much more.

**PROPERTY DETAILS** ParkingGarage Exterior Wood Shingle

Attached Garage Auto Door Opener Two Car

Cooling

Central

OtherRooms Dining Room Eat In Kitchen Great Room

InteriorFeatures Elevator Fireplace(s) Foyer Hardwood Floors **Kitchen Center Island** Master Bath Walk in/Cedar Closet