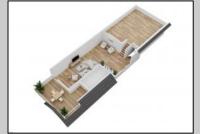

## COMMENTS

Located in the desirable Northend Boardwalk Neighborhood, this is custom built New Construction, Side-By-Side features 6 bedrooms, 4.5 bathrooms, private entrances and elevators for each side, an abundance of outdoor space with multiple decks, spa-like tiled bathrooms, hardwood flooring throughout, upgraded gourmet kitchen, custom trim package and much more.

**PROPERTY DETAILS** ParkingGarage Exterior Wood Shingle

Attached Garage Auto Door Opener Two Car

Cooling

Central

OtherRooms Dining Room Eat In Kitchen Great Room

InteriorFeatures Elevator Fireplace(s) Foyer Hardwood Floors **Kitchen Center Island** Master Bath Walk in/Cedar Closet