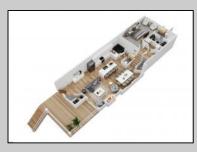

## COMMENTS

Located in the desirable Northend Boardwalk Neighborhood, this is custom built New Construction, Side-By-Side features 6 bedrooms, 4.5 bathrooms, private entrances and elevators for each side, an abundance of outdoor space with multiple decks, spa-like tiled bathrooms, hardwood flooring throughout, upgraded gourmet kitchen, custom trim package and much more.

**PROPERTY DETAILS** ParkingGarage Exterior Wood Shingle

Attached Garage Auto Door Opener Two Car

Cooling

Central

OtherRooms Dining Room Eat In Kitchen Great Room

InteriorFeatures Elevator Fireplace(s) Foyer Hardwood Floors **Kitchen Center Island** Master Bath Walk in/Cedar Closet