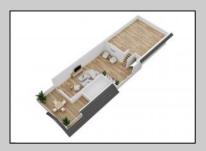

## **COMMENTS**

Located in the desirable Northend Boardwalk Neighborhood, this is custom built New Construction, Side-By-Side features 6 bedrooms, 4.5 bathrooms, private entrances and elevators for each side, an abundance of outdoor space with multiple decks, spa-like tiled bathrooms, hardwood flooring throughout, upgraded gourmet kitchen, custom trim package and much more.

| Exterior | PROPERTY DETAILS |          |
|----------|------------------|----------|
|          | ParkingGarage    | OtherRoo |

Wood Shingle Attached Garage
Auto Door Opener
Two Car

OtherRooms
Dining Room
Eat In Kitchen
Great Room

HotWater

Gas

InteriorFeatures Elevator Fireplace(s) Foyer Hardwood Floors Kitchen Center Island Master Bath

Walk in/Cedar Closet

Heating Gas-Natural

Cooling Air Curtain Central Multi-Zoned Water Public Water