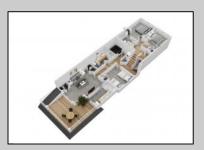

| Exterior | PROPERTY DETAILS |          |
|----------|------------------|----------|
|          | ParkingGarage    | OtherRoo |

Wood Shingle Attached Garage
Auto Door Opener
Two Car

OtherRooms
Dining Room
Eat In Kitchen
Great Room

HotWater

Gas

InteriorFeatures Elevator Fireplace(s) Foyer Hardwood Floors Kitchen Center Island Master Bath

Walk in/Cedar Closet

Heating Gas-Natural

Cooling Air Curtain Central Multi-Zoned Water Public Water