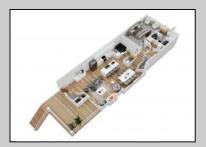

| Exterior | PROPERTY DETAILS |          |
|----------|------------------|----------|
|          | ParkingGarage    | OtherRoo |

Wood Shingle Attached Garage
Auto Door Opener
Two Car

OtherRooms
Dining Room
Eat In Kitchen
Great Room

HotWater

Gas

InteriorFeatures Elevator Fireplace(s) Foyer Hardwood Floors Kitchen Center Island Master Bath

Walk in/Cedar Closet

Heating Gas-Natural

Cooling Air Curtain Central Multi-Zoned Water Public Water