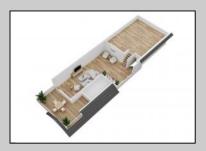

## **COMMENTS**

Located in the desirable Northend Boardwalk Neighborhood, this is custom built New Construction, Side-By-Side features 6 bedrooms, 4.5 bathrooms, private entrances and elevators for each side, an abundance of outdoor space with multiple decks, spa-like tiled bathrooms, hardwood flooring throughout, upgraded gourmet kitchen, custom trim package and much more.

|  |   | PROPERTY D | DE1 | ΓAIL |
|--|---|------------|-----|------|
|  | _ | •          |     | _    |

Exterior ParkingGarage
Wood Shingle Attached Garage
Auto Door Opener
Two Car

OtherRooms Dining Room Eat In Kitchen Great Room InteriorFeatures Elevator Fireplace(s) Foyer Hardwood Floors Kitchen Center Island