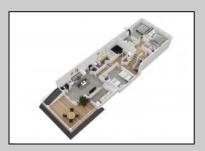

|  |   | PROPERTY D | DE1 | ΓAIL |
|--|---|------------|-----|------|
|  | _ | •          |     | _    |

Exterior ParkingGarage
Wood Shingle Attached Garage
Auto Door Opener
Two Car

OtherRooms Dining Room Eat In Kitchen Great Room InteriorFeatures Elevator Fireplace(s) Foyer Hardwood Floors Kitchen Center Island

Master Bath
Walk in/Cedar Closet

Cooling Air Curtain Central Multi-Zoned HotWater Gas

Water Public Water

Ask for Leon Grisbaum
Berger Realty Inc
3160 Asbury Avenue, Ocean City
Call: 609-399-0076
Email to: