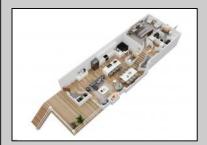

|  |   | PROPERTY D | DE1 | ΓAIL |
|--|---|------------|-----|------|
|  | _ | •          |     | _    |

Exterior ParkingGarage
Wood Shingle Attached Garage
Auto Door Opener
Two Car

OtherRooms Dining Room Eat In Kitchen Great Room InteriorFeatures Elevator Fireplace(s) Foyer Hardwood Floors Kitchen Center Island

Master Bath
Walk in/Cedar Closet

Cooling Air Curtain Central Multi-Zoned HotWater Gas

Water Public Water

Ask for Leon Grisbaum
Berger Realty Inc
3160 Asbury Avenue, Ocean City
Call: 609-399-0076
Email to: