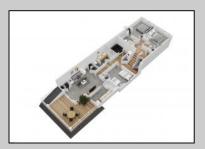

## **COMMENTS**

Located in the desirable Northend Boardwalk Neighborhood, this is custom built New Construction, Side-By-Side features 6 bedrooms, 4.5 bathrooms, private entrances and elevators for each side, an abundance of outdoor space with multiple decks, spa-like tiled bathrooms, hardwood flooring throughout, upgraded gourmet kitchen, custom trim package and much more.

|              | PROPERTY DETA   |        |
|--------------|-----------------|--------|
| Exterior     | ParkingGarage   | OtherR |
| Wood Shingle | Attached Garage | Dining |

Attached Garage Auto Door Opener Two Car OtherRooms Dining Room Eat In Kitchen Great Room InteriorFeatures Elevator Fireplace(s) Foyer Hardwood Floors Kitchen Center Island Master Bath