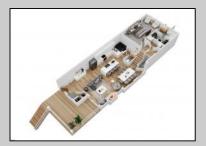

## **COMMENTS**

Located in the desirable Northend Boardwalk Neighborhood, this is custom built New Construction, Side-By-Side features 6 bedrooms, 4.5 bathrooms, private entrances and elevators for each side, an abundance of outdoor space with multiple decks, spa-like tiled bathrooms, hardwood flooring throughout, upgraded gourmet kitchen, custom trim package and much more.

|              | PROPERTY DETA   |        |
|--------------|-----------------|--------|
| Exterior     | ParkingGarage   | OtherR |
| Wood Shingle | Attached Garage | Dining |

Attached Garage Auto Door Opener Two Car OtherRooms Dining Room Eat In Kitchen Great Room InteriorFeatures Elevator Fireplace(s) Foyer Hardwood Floors Kitchen Center Island Master Bath