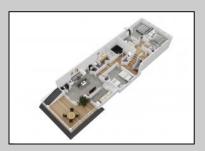

## **COMMENTS**

Located in the desirable Northend Boardwalk Neighborhood, this is custom built New Construction, Side-By-Side features 6 bedrooms, 4.5 bathrooms, private entrances and elevators for each side, an abundance of outdoor space with multiple decks, spa-like tiled bathrooms, hardwood flooring throughout, upgraded gourmet kitchen, custom trim package and much more.

|          | PROPERTY DETAIL |          |
|----------|-----------------|----------|
| Exterior | ParkingGarage   | OtherRoo |

Wood Shingle Attached Garage Auto Door Opener Two Car

Dining Room Eat In Kitchen Great Room

InteriorFeatures Elevator Fireplace(s) Foyer Hardwood Floors Kitchen Center Island Master Bath

Walk in/Cedar Closet

Heating Forced Air Cooling Air Curtain Central Multi-Zoned HotWater Gas

Water Public Water