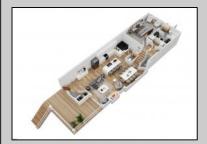

## **COMMENTS**

Located in the desirable Northend Boardwalk Neighborhood, this is custom built New Construction, Side-By-Side features 6 bedrooms, 4.5 bathrooms, private entrances and elevators for each side, an abundance of outdoor space with multiple decks, spa-like tiled bathrooms, hardwood flooring throughout, upgraded gourmet kitchen, custom trim package and much more.

|          | PROPERTY DETAIL |          |
|----------|-----------------|----------|
| Exterior | ParkingGarage   | OtherRoo |

Wood Shingle Attached Garage Auto Door Opener Two Car

Dining Room Eat In Kitchen Great Room

InteriorFeatures Elevator Fireplace(s) Foyer Hardwood Floors Kitchen Center Island Master Bath

Walk in/Cedar Closet

Heating Forced Air Cooling Air Curtain Central Multi-Zoned HotWater Gas

Water Public Water