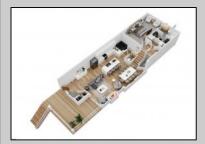

|  |   | PROPERTY | DE. | ΓAIL |
|--|---|----------|-----|------|
|  | _ | _        |     | _    |

Exterior ParkingGarage
Wood Shingle Attached Garage
Auto Door Opener
Two Car

OtherRooms Dining Room Eat In Kitchen Great Room InteriorFeatures Elevator Fireplace(s) Foyer Hardwood Floors Kitchen Center Island Master Bath Walk in/Cedar Closet