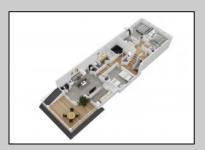

|  |   | PROPERTY | DE. | ΓAIL |
|--|---|----------|-----|------|
|  | _ | _        |     | _    |

Exterior ParkingGarage
Wood Shingle Attached Garage
Auto Door Opener
Two Car

OtherRooms Dining Room Eat In Kitchen Great Room InteriorFeatures Elevator Fireplace(s) Foyer Hardwood Floors Kitchen Center Island Master Bath Walk in/Cedar Closet