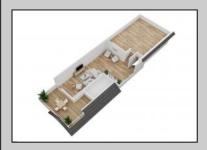

## **COMMENTS**

Located in the desirable Northend Boardwalk Neighborhood, this is custom built New Construction, Side-By-Side features 6 bedrooms, 4.5 bathrooms, private entrances and elevators for each side, an abundance of outdoor space with multiple decks, spa-like tiled bathrooms, hardwood flooring throughout, upgraded gourmet kitchen, custom trim package and much more.

|  |   | PROPERTY | DE. | ΓAIL |
|--|---|----------|-----|------|
|  | _ | _        |     | _    |

Exterior ParkingGarage
Wood Shingle Attached Garage
Auto Door Opener
Two Car

OtherRooms Dining Room Eat In Kitchen Great Room InteriorFeatures Elevator Fireplace(s) Foyer Hardwood Floors Kitchen Center Island Master Bath Walk in/Cedar Closet