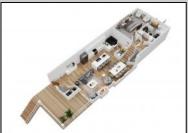

## **COMMENTS**

Located in the desirable Northend Boardwalk Neighborhood, this is custom built New Construction, Side-By-Side features 6 bedrooms, 4.5 bathrooms, private entrances and elevators for each side, an abundance of outdoor space with multiple decks, spa-like tiled bathrooms, hardwood flooring throughout, upgraded gourmet kitchen, custom trim package and much more.

|  | much mo             |
|--|---------------------|
|  | Exterior<br>Wood SI |
|  |                     |

ParkingGarage Attached Garage Wood Shingle Auto Door Opener Two Car

**PROPERTY DETAILS** OtherRooms Dining Room Eat In Kitchen Great Room

InteriorFeatures Elevator Fireplace(s) Foyer Hardwood Floors Kitchen Center Island Master Bath

Walk in/Cedar Closet

Heating Forced Air Gas-Natural Cooling Air Curtain Central Multi-Zoned HotWater Gas

Water Public Water