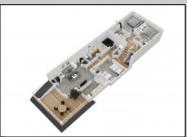

## **COMMENTS**

Located in the desirable Northend Boardwalk Neighborhood, this is custom built New Construction, Side-By-Side features 6 bedrooms, 4.5 bathrooms, private entrances and elevators for each side, an abundance of outdoor space with multiple decks, spa-like tiled bathrooms, hardwood flooring throughout, upgraded gourmet kitchen, custom trim package and much more.

|  | much mo             |
|--|---------------------|
|  | Exterior<br>Wood SI |
|  |                     |

ParkingGarage Attached Garage Wood Shingle Auto Door Opener Two Car

**PROPERTY DETAILS** OtherRooms Dining Room Eat In Kitchen Great Room

InteriorFeatures Elevator Fireplace(s) Foyer Hardwood Floors Kitchen Center Island Master Bath

Walk in/Cedar Closet

Heating Forced Air Gas-Natural Cooling Air Curtain Central Multi-Zoned HotWater Gas

Water Public Water