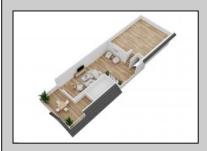

## **COMMENTS**

Located in the desirable Northend Boardwalk Neighborhood, this is custom built New Construction, Side-By-Side features 6 bedrooms, 4.5 bathrooms, private entrances and elevators for each side, an abundance of outdoor space with multiple decks, spa-like tiled bathrooms, hardwood flooring throughout, upgraded gourmet kitchen, custom trim package and much more.

|  | much mo             |
|--|---------------------|
|  | Exterior<br>Wood SI |
|  |                     |

ParkingGarage Attached Garage Wood Shingle Auto Door Opener Two Car

**PROPERTY DETAILS** OtherRooms Dining Room Eat In Kitchen Great Room

InteriorFeatures Elevator Fireplace(s) Foyer Hardwood Floors Kitchen Center Island Master Bath

Walk in/Cedar Closet

Heating Forced Air Gas-Natural Cooling Air Curtain Central Multi-Zoned HotWater Gas

Water Public Water