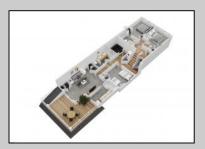

|  |   | PROPERTY D | DET | AIL |
|--|---|------------|-----|-----|
|  | _ | •          |     | _   |

Multi-Zoned

Exterior ParkingGarage
Wood Shingle Attached Garage
Auto Door Opener
Two Car

rage OtherRooms
Dining Room
Opener Eat In Kitchen
Great Room

InteriorFeatures
Elevator
Fireplace(s)
Foyer
Hardwood Floors
Kitchen Center Island
Master Bath
Walk in/Cedar Closet

Water

Public Water

Heating Forced Air Gas-Natural

Cooling HotWater Air Curtain Gas Central