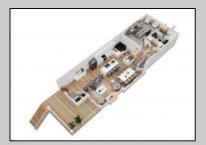

|  |   | PROPERTY D | DET | AIL |
|--|---|------------|-----|-----|
|  | _ | •          |     | _   |

Multi-Zoned

Exterior ParkingGarage
Wood Shingle Attached Garage
Auto Door Opener
Two Car

rage OtherRooms
Dining Room
Opener Eat In Kitchen
Great Room

InteriorFeatures
Elevator
Fireplace(s)
Foyer
Hardwood Floors
Kitchen Center Island
Master Bath
Walk in/Cedar Closet

Water

Public Water

Heating Forced Air Gas-Natural

Cooling HotWater Air Curtain Gas Central