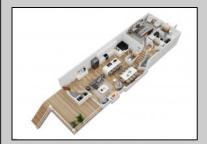

property details
age OtherRooms
arage Dining Room
beener Eat In Kitchen
Great Room

InteriorFeatures Elevator Fireplace(s) Foyer Hardwood Floors Kitchen Center Island Master Bath Walk in/Cedar Closet

Heating
Forced Air
Gas-Natural