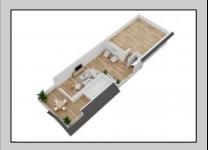

## **COMMENTS**

Located in the desirable Northend Boardwalk Neighborhood, this is custom built New Construction, Side-By-Side features 6 bedrooms, 4.5 bathrooms, private entrances and elevators for each side, an abundance of outdoor space with multiple decks, spa-like tiled bathrooms, hardwood flooring throughout, upgraded gourmet kitchen, custom trim package and much more

property details
age OtherRooms
arage Dining Room
beener Eat In Kitchen
Great Room

InteriorFeatures Elevator Fireplace(s) Foyer Hardwood Floors Kitchen Center Island Master Bath Walk in/Cedar Closet

Heating
Forced Air
Gas-Natural