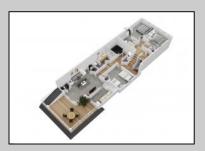

property details
age OtherRooms
arage Dining Room
beener Eat In Kitchen
Great Room

InteriorFeatures Elevator Fireplace(s) Foyer Hardwood Floors Kitchen Center Island Master Bath Walk in/Cedar Closet

Heating
Forced Air
Gas-Natural