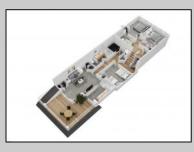

## COMMENTS

Located in the desirable Northend Boardwalk Neighborhood, this is custom built New Construction, Side-By-Side features 6 bedrooms, 4.5 bathrooms, private entrances and elevators for each side, an abundance of outdoor space with multiple decks, spa-like tiled bathrooms, hardwood flooring throughout, upgraded gourmet kitchen, custom trim package and much more.

ParkingGarage Exterior Wood Shingle

Attached Garage Auto Door Opener Two Car

**PROPERTY DETAILS** OtherRooms Dining Room Eat In Kitchen Great Room

HotWater

Gas

InteriorFeatures Elevator Fireplace(s) Foyer Hardwood Floors **Kitchen Center Island** Master Bath Walk in/Cedar Closet