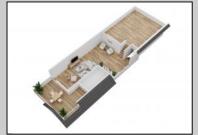

## COMMENTS

Located in the desirable Northend Boardwalk Neighborhood, this is custom built New Construction, Side-By-Side features 6 bedrooms, 4.5 bathrooms, private entrances and elevators for each side, an abundance of outdoor space with multiple decks, spa-like tiled bathrooms, hardwood flooring throughout, upgraded gourmet kitchen, custom trim package and much more.

ParkingGarage Exterior Wood Shingle

Attached Garage Auto Door Opener Two Car

**PROPERTY DETAILS** OtherRooms Dining Room Eat In Kitchen Great Room

HotWater

Gas

InteriorFeatures Elevator Fireplace(s) Foyer Hardwood Floors **Kitchen Center Island** Master Bath Walk in/Cedar Closet