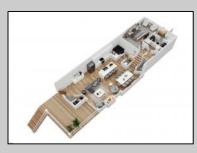

## COMMENTS

Located in the desirable Northend Boardwalk Neighborhood, this is custom built New Construction, Side-By-Side features 6 bedrooms, 4.5 bathrooms, private entrances and elevators for each side, an abundance of outdoor space with multiple decks, spa-like tiled bathrooms, hardwood flooring throughout, upgraded gourmet kitchen, custom trim package and much more.

ParkingGarage Exterior Wood Shingle

Attached Garage Auto Door Opener Two Car

**PROPERTY DETAILS** OtherRooms Dining Room Eat In Kitchen Great Room

HotWater

Gas

InteriorFeatures Elevator Fireplace(s) Foyer Hardwood Floors **Kitchen Center Island** Master Bath Walk in/Cedar Closet