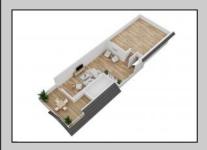

## **COMMENTS**

Located in the desirable Northend Boardwalk Neighborhood, this is custom built New Construction, Side-By-Side features 6 bedrooms, 4.5 bathrooms, private entrances and elevators for each side, an abundance of outdoor space with multiple decks, spa-like tiled bathrooms, hardwood flooring throughout, upgraded gourmet kitchen, custom trim package and much more.

|              | PROPE           | RTY DETAI |
|--------------|-----------------|-----------|
| Exterior     | ParkingGarage   | OtherRo   |
| Wood Shingle | Attached Garage | Dining F  |

Attached Garage Dining Room
Auto Door Opener Eat In Kitchen
Two Car Great Room

Fireplace(s)
Foyer
Hardwood Floors
Kitchen Center Island
Master Bath
Walk in/Cedar Closet

InteriorFeatures

Elevator

Heating
Forced Air
Gas-Natural

Cooling Air Curtain Central Multi-Zoned HotWater Gas Water Public Water