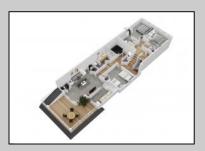

## **COMMENTS**

Located in the desirable Northend Boardwalk Neighborhood, this is custom built New Construction, Side-By-Side features 6 bedrooms, 4.5 bathrooms, private entrances and elevators for each side, an abundance of outdoor space with multiple decks, spa-like tiled bathrooms, hardwood flooring throughout, upgraded gourmet kitchen, custom trim package and much more.