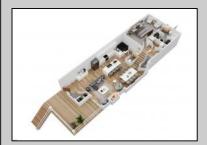

## **COMMENTS**

Located in the desirable Northend Boardwalk Neighborhood, this is custom built New Construction, Side-By-Side features 6 bedrooms, 4.5 bathrooms, private entrances and elevators for each side, an abundance of outdoor space with multiple decks, spa-like tiled bathrooms, hardwood flooring throughout, upgraded gourmet kitchen, custom trim package and much more.