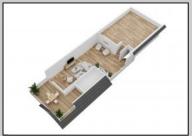

## **COMMENTS**

Located in the desirable Northend Boardwalk Neighborhood, this is custom built New Construction, Side-By-Side features 6 bedrooms, 4.5 bathrooms, private entrances and elevators for each side, an abundance of outdoor space with multiple decks, spa-like tiled bathrooms, hardwood flooring throughout, upgraded gourmet kitchen, custom trim package and much more.

|              | PROPERTY DETAILS |           |
|--------------|------------------|-----------|
| Exterior     | ParkingGarage    | OtherRoo  |
| Wood Shingle | Attached Garage  | Dining Ro |

Attached Garage Dining Room
Auto Door Opener Eat In Kitchen
Two Car Great Room

OtherRooms InteriorFeatures
Dining Room Elevator
Eat In Kitchen Fireplace(s)
Great Room Foyer
Hardwood Floors
Kitchen Center Island
Master Bath

Walk in/Cedar Closet

Heating
Forced Air
Gas-Natural
Multi-Zoned