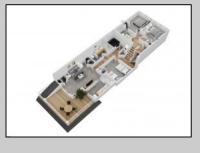

## **COMMENTS**

Located in the desirable Northend Boardwalk Neighborhood, this is custom built New Construction, Side-By-Side features 6 bedrooms, 4.5 bathrooms, private entrances and elevators for each side, an abundance of outdoor space with multiple decks, spa-like tiled bathrooms, hardwood flooring throughout, upgraded gourmet kitchen, custom trim package and much more.

|              | PROPERTY DETAILS |           |
|--------------|------------------|-----------|
| Exterior     | ParkingGarage    | OtherRoo  |
| Wood Shingle | Attached Garage  | Dining Ro |

Attached Garage Dining Room
Auto Door Opener Eat In Kitchen
Two Car Great Room

OtherRooms InteriorFeatures
Dining Room Elevator
Eat In Kitchen Fireplace(s)
Great Room Foyer
Hardwood Floors
Kitchen Center Island
Master Bath

Walk in/Cedar Closet

Heating
Forced Air
Gas-Natural
Multi-Zoned