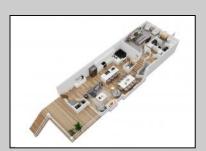

## **COMMENTS**

Located in the desirable Northend Boardwalk Neighborhood, this is custom built New Construction, Side-By-Side features 6 bedrooms, 4.5 bathrooms, private entrances and elevators for each side, an abundance of outdoor space with multiple decks, spa-like tiled bathrooms, hardwood flooring throughout, upgraded gourmet kitchen, custom trim package and much more.

|              | PROPERTY DETAILS |           |
|--------------|------------------|-----------|
| Exterior     | ParkingGarage    | OtherRoo  |
| Wood Shingle | Attached Garage  | Dining Ro |

Attached Garage Dining Room
Auto Door Opener Eat In Kitchen
Two Car Great Room

OtherRooms InteriorFeatures
Dining Room Elevator
Eat In Kitchen Fireplace(s)
Great Room Foyer
Hardwood Floors
Kitchen Center Island
Master Bath

Walk in/Cedar Closet

Heating
Forced Air
Gas-Natural
Multi-Zoned