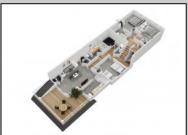

OtherRooms

Dining Room

Eat In Kitchen

Great Room

| 7 |  |
|---|--|
|   |  |
|   |  |
|   |  |
|   |  |
|   |  |
|   |  |
|   |  |
|   |  |
|   |  |

| Heating     |
|-------------|
| Forced Air  |
| Gas-Natural |

Ask for Carol Cawley Berger Realty Inc 1330 Bay Avenue, Ocean City Call: 609-391-1330

Water Public Water

InteriorFeatures

Hardwood Floors Kitchen Center Island Master Bath Walk in/Cedar Closet

Elevator

Foyer

Fireplace(s)

Email to: clc@bergerrealty.com