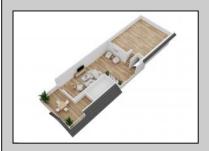

OtherRooms

Dining Room

Eat In Kitchen

Great Room

| 7 |  |
|---|--|
|   |  |
|   |  |
|   |  |
|   |  |
|   |  |
|   |  |
|   |  |
|   |  |
|   |  |

| Heating     |
|-------------|
| Forced Air  |
| Gas-Natural |