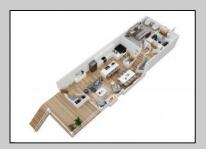

OtherRooms

Dining Room

Eat In Kitchen

Great Room

| 7 |  |
|---|--|
|   |  |
|   |  |
|   |  |
|   |  |
|   |  |
|   |  |
|   |  |
|   |  |
|   |  |

| Heating     |
|-------------|
| Forced Air  |
| Gas-Natural |

Ask for Carol Cawley Berger Realty Inc 1330 Bay Avenue, Ocean City Call: 609-391-1330

Water Public Water

InteriorFeatures

Hardwood Floors Kitchen Center Island Master Bath Walk in/Cedar Closet

Elevator

Foyer

Fireplace(s)

Email to: clc@bergerrealty.com