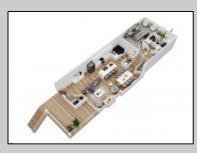

ParkingGarage Exterior Wood Shingle

Attached Garage Auto Door Opener Two Car

Cooling

Air Curtain

**PROPERTY DETAILS** OtherRooms Dining Room Eat In Kitchen Great Room

HotWater

Gas

InteriorFeatures Elevator Fireplace(s) Foyer Hardwood Floors **Kitchen Center Island** Master Bath Walk in/Cedar Closet