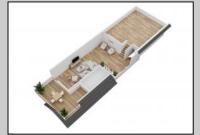

## COMMENTS

Located in the desirable Northend Boardwalk Neighborhood, this is custom built New Construction, Side-By-Side features 6 bedrooms, 4.5 bathrooms, private entrances and elevators for each side, an abundance of outdoor space with multiple decks, spa-like tiled bathrooms, hardwood flooring throughout, upgraded gourmet kitchen, custom trim package and much more.

ParkingGarage Exterior Wood Shingle

Attached Garage Auto Door Opener Two Car

Cooling

Air Curtain

**PROPERTY DETAILS** OtherRooms Dining Room Eat In Kitchen Great Room

HotWater

Gas

InteriorFeatures Elevator Fireplace(s) Foyer Hardwood Floors **Kitchen Center Island** Master Bath Walk in/Cedar Closet