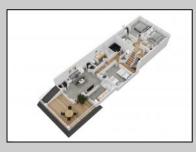

ParkingGarage Exterior Wood Shingle

Attached Garage Auto Door Opener Two Car

Cooling

Air Curtain

**PROPERTY DETAILS** OtherRooms Dining Room Eat In Kitchen Great Room

HotWater

Gas

InteriorFeatures Elevator Fireplace(s) Foyer Hardwood Floors **Kitchen Center Island** Master Bath Walk in/Cedar Closet