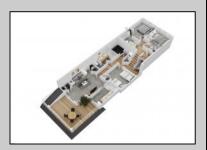

## **COMMENTS**

Located in the desirable Northend Boardwalk Neighborhood, this is custom built New Construction, Side-By-Side features 6 bedrooms, 4.5 bathrooms, private entrances and elevators for each side, an abundance of outdoor space with multiple decks, spa-like tiled bathrooms, hardwood flooring throughout, upgraded gourmet kitchen, custom trim package and much more.

| Exterior | PROPERTY DETAILS |          |
|----------|------------------|----------|
|          | ParkingGarage    | OtherRoo |

Wood Shingle Attached Garage Auto Door Opener Two Car

InteriorFeatures Dining Room Elevator Eat In Kitchen Fireplace(s) Great Room Foyer Hardwood Floors Kitchen Center Island

Master Bath Walk in/Cedar Closet

Heating Forced Air Gas-Natural Cooling Air Curtain Central Multi-Zoned HotWater Gas

Water Public Water

Ask for Ben Duncan Berger Realty Inc 3160 Asbury Avenue, Ocean City Call: 609-399-0076