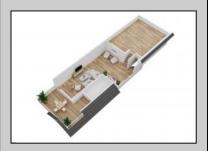

## **COMMENTS**

Located in the desirable Northend Boardwalk Neighborhood, this is custom built New Construction, Side-By-Side features 6 bedrooms, 4.5 bathrooms, private entrances and elevators for each side, an abundance of outdoor space with multiple decks, spa-like tiled bathrooms, hardwood flooring throughout, upgraded gourmet kitchen, custom trim package and much more.

| Exterior | PROPERTY DETAILS |          |
|----------|------------------|----------|
|          | ParkingGarage    | OtherRoo |

Wood Shingle Attached Garage Auto Door Opener Two Car

InteriorFeatures Dining Room Elevator Eat In Kitchen Fireplace(s) Great Room Foyer Hardwood Floors Kitchen Center Island

Master Bath Walk in/Cedar Closet

Heating Forced Air Gas-Natural Cooling Air Curtain Central Multi-Zoned HotWater Gas

Water Public Water

Ask for Ben Duncan Berger Realty Inc 3160 Asbury Avenue, Ocean City Call: 609-399-0076