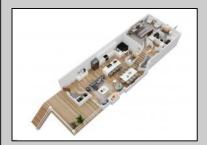

## **COMMENTS**

Located in the desirable Northend Boardwalk Neighborhood, this is custom built New Construction, Side-By-Side features 6 bedrooms, 4.5 bathrooms, private entrances and elevators for each side, an abundance of outdoor space with multiple decks, spa-like tiled bathrooms, hardwood flooring throughout, upgraded gourmet kitchen, custom trim package and much more.

| Exterior | PROPERTY DETAILS |          |
|----------|------------------|----------|
|          | ParkingGarage    | OtherRoo |

Wood Shingle Attached Garage Auto Door Opener Two Car

InteriorFeatures Dining Room Elevator Eat In Kitchen Fireplace(s) Great Room Foyer Hardwood Floors Kitchen Center Island

Master Bath Walk in/Cedar Closet

Heating Forced Air Gas-Natural Cooling Air Curtain Central Multi-Zoned HotWater Gas

Water Public Water

Ask for Ben Duncan Berger Realty Inc 3160 Asbury Avenue, Ocean City Call: 609-399-0076