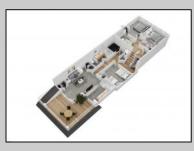

## COMMENTS

Located in the desirable Northend Boardwalk Neighborhood, this is custom built New Construction, Side-By-Side features 6 bedrooms, 4.5 bathrooms, private entrances and elevators for each side, an abundance of outdoor space with multiple decks, spa-like tiled bathrooms, hardwood flooring throughout, upgraded gourmet kitchen, custom trim package and much more.

InteriorFeatures Elevator Fireplace(s) Foyer Hardwood Floors **Kitchen Center Island** Master Bath Walk in/Cedar Closet

Heating Forced Air Gas-Natural

Air Curtain Multi-Zoned

> Ask for Brandon Howell Berger Realty Inc 3160 Asbury Avenue, Ocean City Call: 609-399-0076 Email to: bah@bergerrealty.com