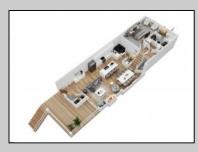

## COMMENTS

Located in the desirable Northend Boardwalk Neighborhood, this is custom built New Construction, Side-By-Side features 6 bedrooms, 4.5 bathrooms, private entrances and elevators for each side, an abundance of outdoor space with multiple decks, spa-like tiled bathrooms, hardwood flooring throughout, upgraded gourmet kitchen, custom trim package and much more.

InteriorFeatures Elevator Fireplace(s) Foyer Hardwood Floors **Kitchen Center Island** Master Bath Walk in/Cedar Closet

Heating Forced Air Gas-Natural

Air Curtain Multi-Zoned

> Ask for Brandon Howell Berger Realty Inc 3160 Asbury Avenue, Ocean City Call: 609-399-0076 Email to: bah@bergerrealty.com