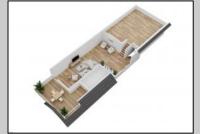

## COMMENTS

Located in the desirable Northend Boardwalk Neighborhood, this is custom built New Construction, Side-By-Side features 6 bedrooms, 4.5 bathrooms, private entrances and elevators for each side, an abundance of outdoor space with multiple decks, spa-like tiled bathrooms, hardwood flooring throughout, upgraded gourmet kitchen, custom trim package and much more.