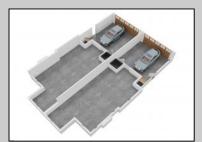

## COMMENTS

Located in the desirable Northend Boardwalk Neighborhood, this is custom built New Construction, Side-By-Side features 6 bedrooms, 4.5 bathrooms, private entrances and elevators for each side, an abundance of outdoor space with multiple decks, spa-like tiled bathrooms, hardwood flooring throughout, upgraded gourmet kitchen, custom trim package and much more.

Forced Air Ceiling Fan(s) Gas-Natural Central

or Opener More Cars Cooling

Multi-Zoned

**PROPERTY DETAILS** OtherRooms Dining Room Eat In Kitchen Great Room

HotWater

Gas

Basement

Crawl Space