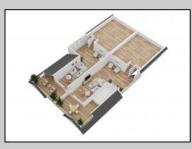

## COMMENTS

Located in the desirable Northend Boardwalk Neighborhood, this is custom built New Construction, Side-By-Side features 6 bedrooms, 4.5 bathrooms, private entrances and elevators for each side, an abundance of outdoor space with multiple decks, spa-like tiled bathrooms, hardwood flooring throughout, upgraded gourmet kitchen, custom trim package and much more.

Forced Air Ceiling Fan(s) Gas-Natural Central

or Opener More Cars Cooling

Multi-Zoned

**PROPERTY DETAILS** OtherRooms Dining Room Eat In Kitchen Great Room

HotWater

Gas

Basement

Crawl Space