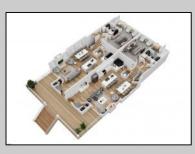

## COMMENTS

Located in the desirable Northend Boardwalk Neighborhood, this is custom built New Construction, Side-By-Side features 6 bedrooms, 4.5 bathrooms, private entrances and elevators for each side, an abundance of outdoor space with multiple decks, spa-like tiled bathrooms, hardwood flooring throughout, upgraded gourmet kitchen, custom trim package and much more.

Forced Air Ceiling Fan(s) Gas-Natural Central

or Opener More Cars Cooling

Multi-Zoned

**PROPERTY DETAILS** OtherRooms Dining Room Eat In Kitchen Great Room

HotWater

Gas

Basement

Crawl Space