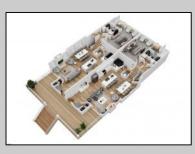

## COMMENTS

Located in the desirable Northend Boardwalk Neighborhood, this is custom built New Construction, Side-By-Side features 6 bedrooms, 4.5 bathrooms, private entrances and elevators for each side, an abundance of outdoor space with multiple decks, spa-like tiled bathrooms, hardwood flooring throughout, upgraded gourmet kitchen, custom trim package and much more.

Central

Multi-Zoned

Cooling HotWater Ceiling Fan(s) Gas

ERTY DETAILS OtherRooms Basement Dining Room Crawl Space Eat In Kitchen Great Room

> Water Public

Sewer

Forced Air

Gas-Natural