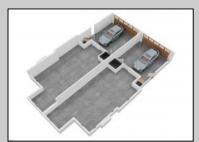

## COMMENTS

Located in the desirable Northend Boardwalk Neighborhood, this is custom built New Construction, Side-By-Side features 6 bedrooms, 4.5 bathrooms, private entrances and elevators for each side, an abundance of outdoor space with multiple decks, spa-like tiled bathrooms, hardwood flooring throughout, upgraded gourmet kitchen, custom trim package and much more.

|                  | PROPE              |
|------------------|--------------------|
| OutsideFeatures  | ParkingGarage      |
| Deck             | Attached Garage    |
| Porch            | Auto Door Opener   |
| Sidewalks        | Three or More Cars |
| Sprinkler System |                    |
| Heating          | Cooling            |