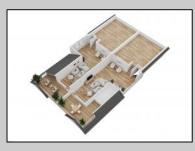

## COMMENTS

Located in the desirable Northend Boardwalk Neighborhood, this is custom built New Construction, Side-By-Side features 6 bedrooms, 4.5 bathrooms, private entrances and elevators for each side, an abundance of outdoor space with multiple decks, spa-like tiled bathrooms, hardwood flooring throughout, upgraded gourmet kitchen, custom trim package and much more.

Central

Multi-Zoned

Cooling HotWater Ceiling Fan(s) Gas

ERTY DETAILS OtherRooms Basement Dining Room Crawl Space Eat In Kitchen Great Room

> Water Public

Sewer

Forced Air

Gas-Natural