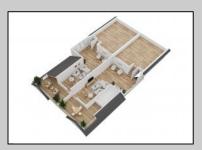

## **COMMENTS**

Located in the desirable Northend Boardwalk Neighborhood, this is custom built New Construction, Side-By-Side features 6 bedrooms, 4.5 bathrooms, private entrances and elevators for each side, an abundance of outdoor space with multiple decks, spa-like tiled bathrooms, hardwood flooring throughout, upgraded gourmet kitchen, custom trim package and much more.

| PROP | ERTY | DETAIL | S |
|------|------|--------|---|

| I KOI EKI I DETAILO |                    |                |             |
|---------------------|--------------------|----------------|-------------|
| OutsideFeatures     | ParkingGarage      | OtherRooms     | Basement    |
| Deck                | Attached Garage    | Dining Room    | Crawl Space |
| Porch               | Auto Door Opener   | Eat In Kitchen |             |
| Sidewalks           | Three or More Cars | Great Room     |             |