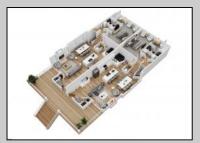

## **COMMENTS**

Located in the desirable Northend Boardwalk Neighborhood, this is custom built New Construction, Side-By-Side features 6 bedrooms, 4.5 bathrooms, private entrances and elevators for each side, an abundance of outdoor space with multiple decks, spa-like tiled bathrooms, hardwood flooring throughout, upgraded gourmet kitchen, custom trim package and much more.

| PROP | ERTY | DETAIL | S |
|------|------|--------|---|

| I KOI EKI I DETAILO |                    |                |             |
|---------------------|--------------------|----------------|-------------|
| OutsideFeatures     | ParkingGarage      | OtherRooms     | Basement    |
| Deck                | Attached Garage    | Dining Room    | Crawl Space |
| Porch               | Auto Door Opener   | Eat In Kitchen |             |
| Sidewalks           | Three or More Cars | Great Room     |             |