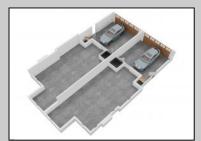

|                  | PROPE              |
|------------------|--------------------|
| OutsideFeatures  | ParkingGarage      |
| Deck             | Attached Garage    |
| Porch            | Auto Door Opener   |
| Sidewalks        | Three or More Cars |
| Sprinkler System |                    |
|                  |                    |
|                  |                    |