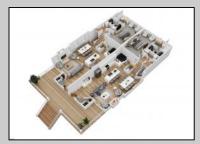

| PROP       | ERTY DETAILS |
|------------|--------------|
| <br>D 1: 0 | 0.1 0        |

OutsideFeatures ParkingGarage OtherRooms Basement
Deck Attached Garage Dining Room Crawl Space
Porch Auto Door Opener Eat In Kitchen
Sidewalks Three or More Cars Great Room