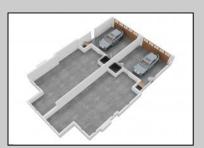

| PRO | PERTY | DETA | ILS |
|-----|-------|------|-----|

| OutsideFeatures | ParkingGarage      | OtherRooms     | Basement    |
|-----------------|--------------------|----------------|-------------|
| Deck            | Attached Garage    | Dining Room    | Crawl Space |
| Porch           | Auto Door Opener   | Eat In Kitchen |             |
| Sidewalks       | Three or More Cars | Great Room     |             |