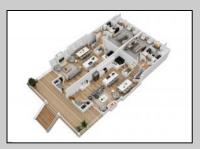

## **COMMENTS**

Located in the desirable Northend Boardwalk Neighborhood, this is custom built New Construction, Side-By-Side features 6 bedrooms, 4.5 bathrooms, private entrances and elevators for each side, an abundance of outdoor space with multiple decks, spa-like tiled bathrooms, hardwood flooring throughout, upgraded gourmet kitchen, custom trim package and much more.

| PRO | PERTY | DETA | ILS |
|-----|-------|------|-----|

| OutsideFeatures | ParkingGarage      | OtherRooms     | Basement    |
|-----------------|--------------------|----------------|-------------|
| Deck            | Attached Garage    | Dining Room    | Crawl Space |
| Porch           | Auto Door Opener   | Eat In Kitchen |             |
| Sidewalks       | Three or More Cars | Great Room     |             |