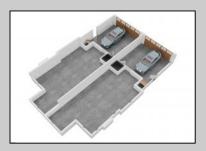

| PRO | PERT | Y DE | TAILS |
|-----|------|------|-------|
|     |      |      |       |

| OutsideFeatures | ParkingGarage      | OtherRooms     | Basement    |
|-----------------|--------------------|----------------|-------------|
| Deck            | Attached Garage    | Dining Room    | Crawl Space |
| Porch           | Auto Door Opener   | Eat In Kitchen |             |
| Sidewalks       | Three or More Cars | Great Room     |             |