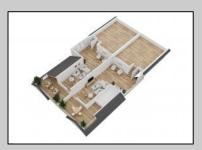

## **COMMENTS**

Located in the desirable Northend Boardwalk Neighborhood, this is custom built New Construction, Side-By-Side features 6 bedrooms, 4.5 bathrooms, private entrances and elevators for each side, an abundance of outdoor space with multiple decks, spa-like tiled bathrooms, hardwood flooring throughout, upgraded gourmet kitchen, custom trim package and much more.

| PRO | PERT | Y DE | TAILS |
|-----|------|------|-------|
|     |      |      |       |

| OutsideFeatures | ParkingGarage      | OtherRooms     | Basement    |
|-----------------|--------------------|----------------|-------------|
| Deck            | Attached Garage    | Dining Room    | Crawl Space |
| Porch           | Auto Door Opener   | Eat In Kitchen |             |
| Sidewalks       | Three or More Cars | Great Room     |             |