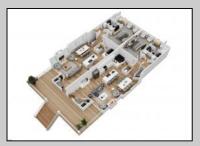

## **COMMENTS**

Located in the desirable Northend Boardwalk Neighborhood, this is custom built New Construction, Side-By-Side features 6 bedrooms, 4.5 bathrooms, private entrances and elevators for each side, an abundance of outdoor space with multiple decks, spa-like tiled bathrooms, hardwood flooring throughout, upgraded gourmet kitchen, custom trim package and much more.

| PRO | PERT | Y DE | TAILS |
|-----|------|------|-------|
|     |      |      |       |

| OutsideFeatures | ParkingGarage      | OtherRooms     | Basement    |
|-----------------|--------------------|----------------|-------------|
| Deck            | Attached Garage    | Dining Room    | Crawl Space |
| Porch           | Auto Door Opener   | Eat In Kitchen |             |
| Sidewalks       | Three or More Cars | Great Room     |             |